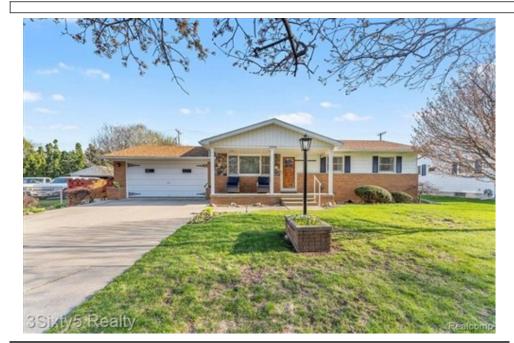

## 23743 Liddle St, Brownstown Township, MI 48183

Beds: 3 | Baths: 1 Full MLS #: 20250029017

Single Family | 1,280 ft<sup>2</sup> | Lot: 11,326 ft<sup>2</sup> More Info: 23743LiddleSt.IsForSale.com

Valerie Zimmerman (734) 818-0299 (Mobile) vkzimm@gmail.com https://www.valeriezimmerman.com/

## Remarks

Cozy Brick Home on a Peaceful, Tree-Lined Street Full of Charm & Updates! Welcome to this inviting 3-bedroom, 1-bath brick home, tucked away on a serene, tree-lined street where comfort meets character. Step inside to find a warm, light-filled living room and a separate family room with a cozy fireplaceperfect for relaxing evenings. The updated kitchen and bath add a fresh, modern touch, while the entire home has been freshly painted in soft, neutral tones. Outside, enjoy a spacious cement patio ideal for morning coffee or weekend barbecues, all within a fully fenced backyard thats perfect for pets, play, or peaceful solitude. With an attached 2-car garage and a large lot, this charming home is ready to welcome you in.